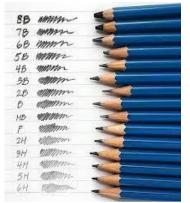

### Erasers, manual pencil sharpener, regular pencils/drawing pencils

Quintessential art supplies! Again, lots of varieties are available and anything works! The little manual pencil sharpener is wonderful because electric sharpeners

often break pencil lead.