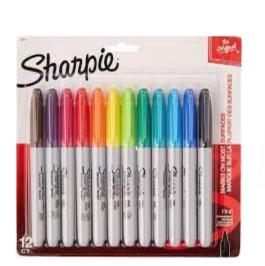

### **Markers**

Sharpies, Bic, store brand – anything will do. Thin and ultra thin and a variety of colors and black.