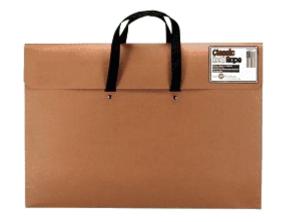

### **Portfolio**

Students use this for work storage and to transport work from school to home. This is a vital part of a student's supply list since students must have a portfolio for their Boards review. A cheaper, paper type of portfolio is perfect.